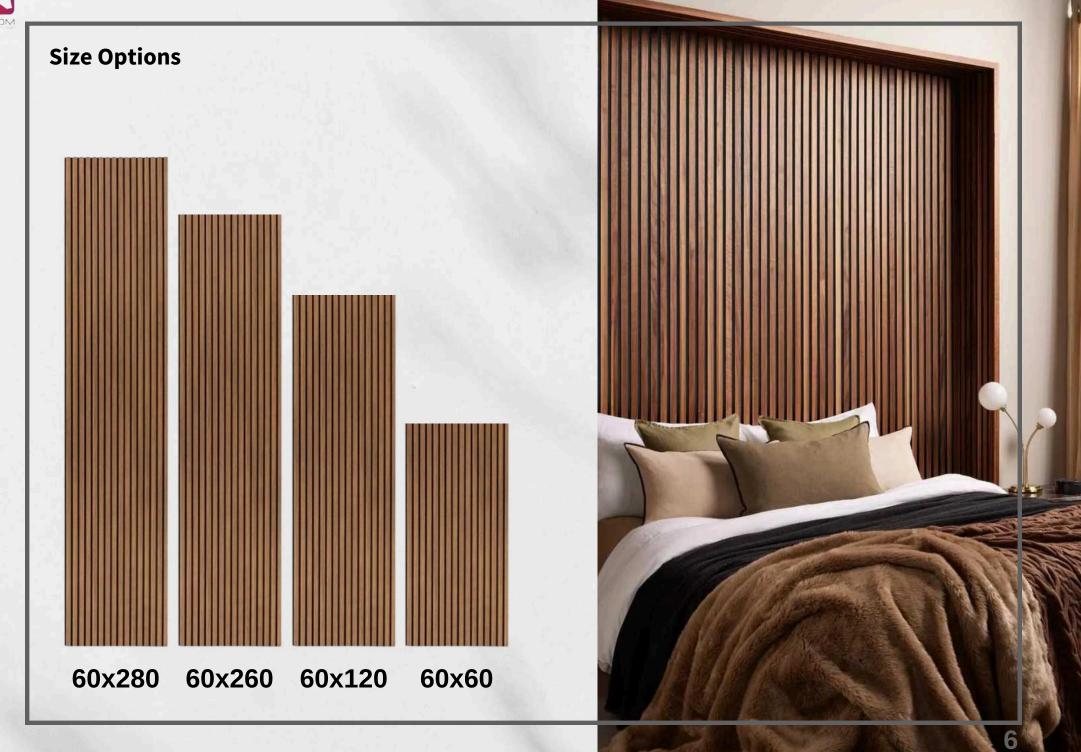

ality is provided in the environment. This increases speech intelligibility, makes it easier to focus and reduces stress. A good acoustic environment increases working efficiency and improves the overall quality of life.







## URARTU ACOUSTIC PANEL





| CODE                 | ACOUSTIC PANEL |
|----------------------|----------------|
| Dimension (mm)       | 16x600x2800    |
| Quantity per package | 2 Pieces       |
| Package weight       | 16 kg          |
| Square meters        | 1,68 m3        |





## URARTU ACOUSTIC PANEL





| CODE                 | ACOUSTIC PANEL |
|----------------------|----------------|
| Dimension (mm)       | 16x600x600     |
| Quantity per package | 4 Pieces       |
| Package weight       | 8 kg           |
| Square meters        | 0.23 m3        |







7

### **Led Lighting Profiles**



It is a protective housing to hide LED strip lights. Profiles are perfect for creating neat and professional installations. It reduces smearing of LED lights and disperses the light for a softer lighting effect. They also act as a heat sink to help dissipate the heat created by the LED strips.







## SEALED ACOUSTIC PANEL



| CODE                 | ACOUSTIC PANEL |
|----------------------|----------------|
| Dimension (mm)       | 16x600x2800    |
| Quantity per package | 2 Pieces       |
| Package weight       | 16 kg          |
| Square meters        | 1,68 m3        |





# SEALED ACOUSTIC PANEL

| CODE                 | ACOUSTIC PANEL |
|----------------------|----------------|
| Dimension (mm)       | 16x600x600     |
| Quantity per package