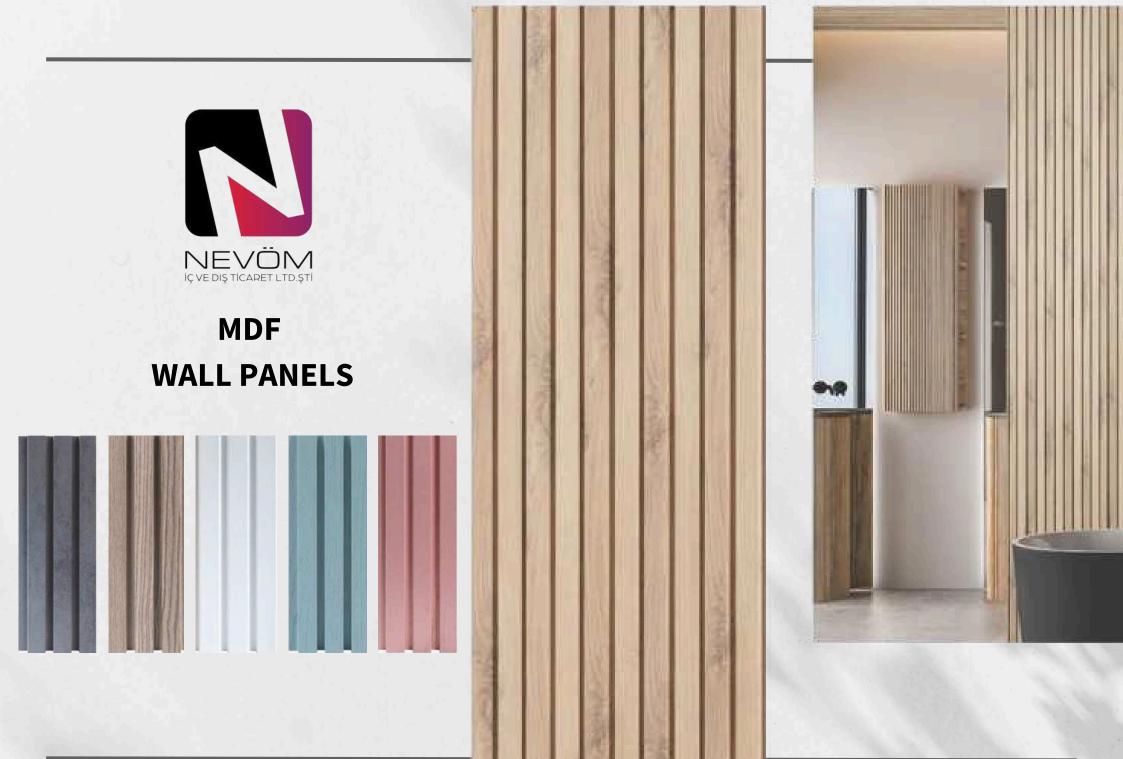

## MDF WALL PANELS

| CODE      | MDF PANEL       |
|-----------|-----------------|
| Dimension | 18 x 121 x 2800 |
| Quantity  | 8 Pieces        |
| Weight    | 18 Kg           |

\*There may be a tone difference between the product colors in our catalog and the original colors