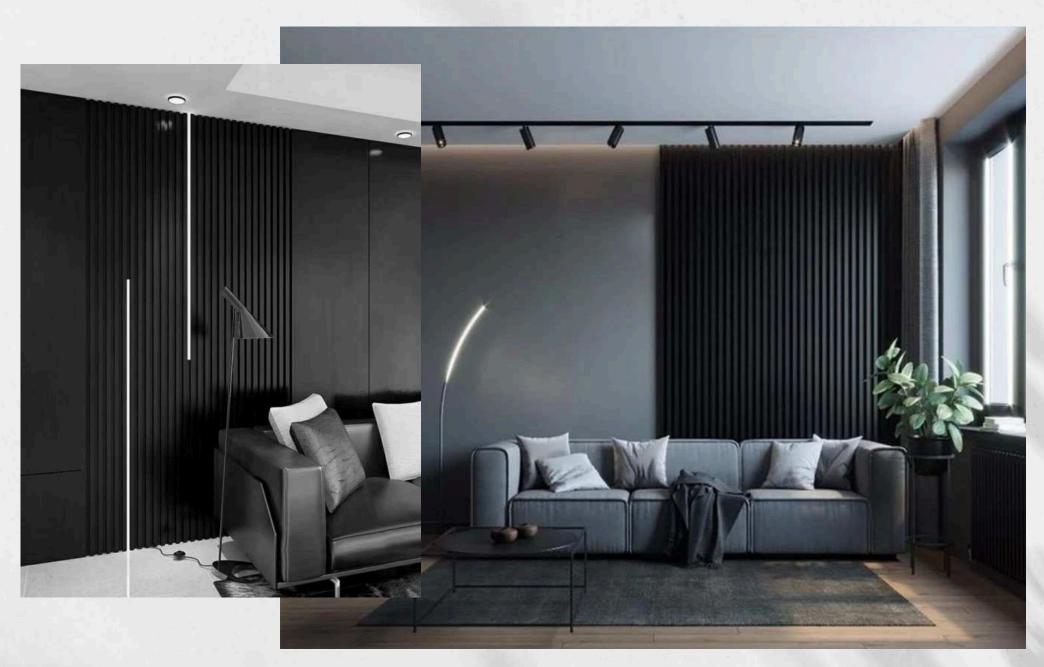

### **Led Lighting Profiles**

It is a protective housing to hide LED strip lights. Profiles are perfect for creating neat and professional installations. It reduces smearing of LED lights and disperses the light for a softer lighting effect. They also act as a heat sink to help dissipate the heat created by the LED strips.