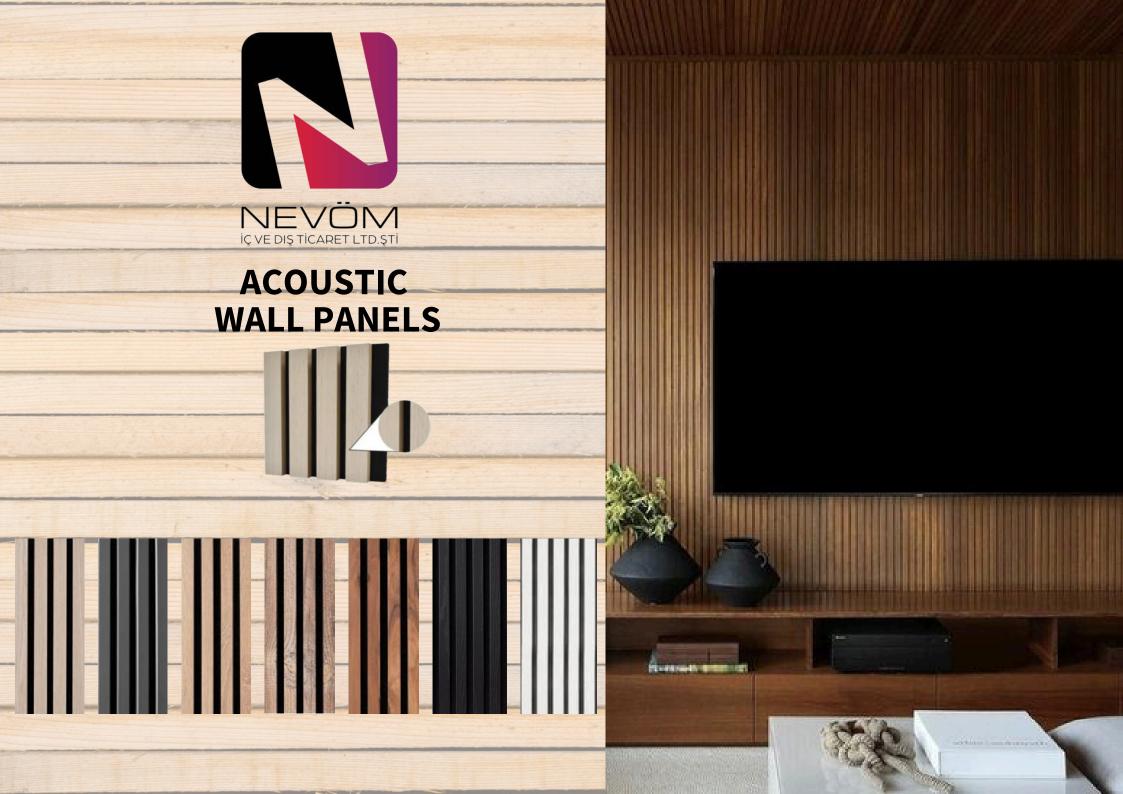

### Why should you Choose Acoustic Wall Panel?

There are many reasons why acoustic wall panels are preferred. First, it provides sound insulation. Silence and peace are important to many people who live or work in a noisy environment. With 65% sound insulation, acoustic wall panels prevent sound from spreading indoors and provide a quieter environment. This feature is one of the most important reasons why it is preferred in homes, offices, conference rooms and similar

#### places.

Acoustic wall panels are designs with soundabsorbing properties and are used to reduce noise indoors. Unlike traditional wall materials, acoustic wall panels are produced from specially designed materials and reduce echo by absorbing sound. In this way, better sound control is achieved in spaces and a comfortable environment is created.

### **Eye-Catching Designs**

Acoustic wall panels are also aesthetically pleasing. Panels enriched with different colors, patterns and textures that add elegance to interiors. In this way, it becomes a preferred option in terms of design. Acoustic wall panels are an ideal option to add character to spaces and be a part of the decoration.

Acoustic wall panels are also beneficial for health. By absorbing the sound, a better acoustic quality is provided in the environment. This increases speech intelligibility, makes it easier to focus and reduces stress. A good acoustic environment increases working efficiency and improves the overall quality of life.