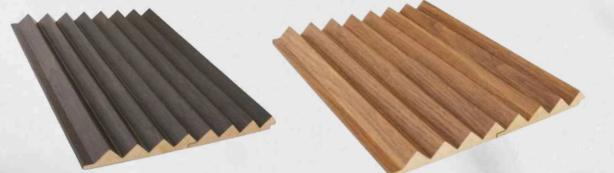

### **TRIANGLE MDF PANEL**

| CODE      | TRIANGLE MDF    |
|-----------|-----------------|
| Dimension | 18 x 121 x 2800 |
| Quantity  | 8 Pieces        |
| Weight    | 18 Kg           |