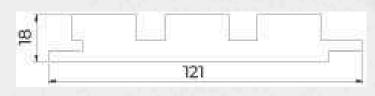

## MDF WALL PANELS

| CODE      | MDF PANEL       |
|-----------|-----------------|
| Dimension | 18 x 121 x 2800 |
| Quantity  | 8 Pieces        |
| Weight    | 18 Kg           |

\*There may be a tone difference between the product colors in our catalog and the original colors