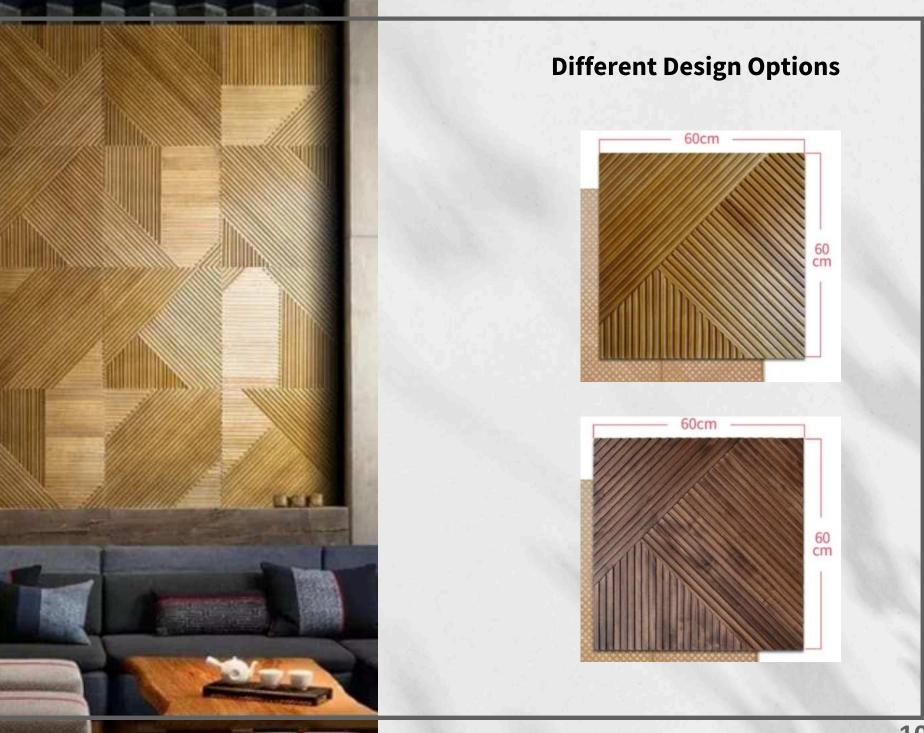

### **Eye-Catching Designs**

Acoustic wall panels are also aesthetically pleasing. Panels enriched with different colors, patterns and textures that add elegance to interiors. In this way, it becomes a preferred option in terms of design. Acoustic wall panels are an ideal option to add character to spaces and be a part of the decoration.