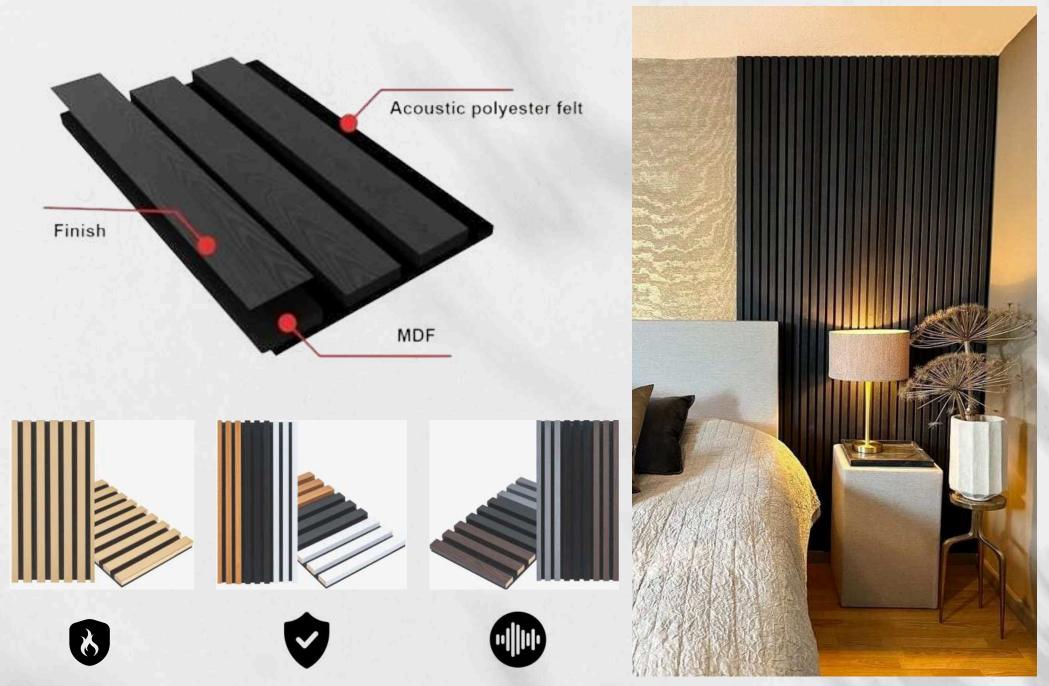

### Why should you Choose Acoustic Wall Panel?

There are many reasons why acoustic wall panels are preferred. First, it provides sound insulation. Silence and peace are important to many people who live or work in a noisy environment. With 65% sound insulation, acoustic wall panels prevent sound from spreading indoors and provide a quieter environment. This feature is one of the most important reasons why it is preferred in homes, offices, conference rooms and similar

#### places.

Acoustic wall panels are designs with soundabsorbing properties and are used to reduce noise indoors. Unlike traditional wall materials, acoustic wall panels are produced from specially designed materials and reduce echo by absorbing sound. In this way, better sound control is achieved in spaces and a comfortable environment is created.