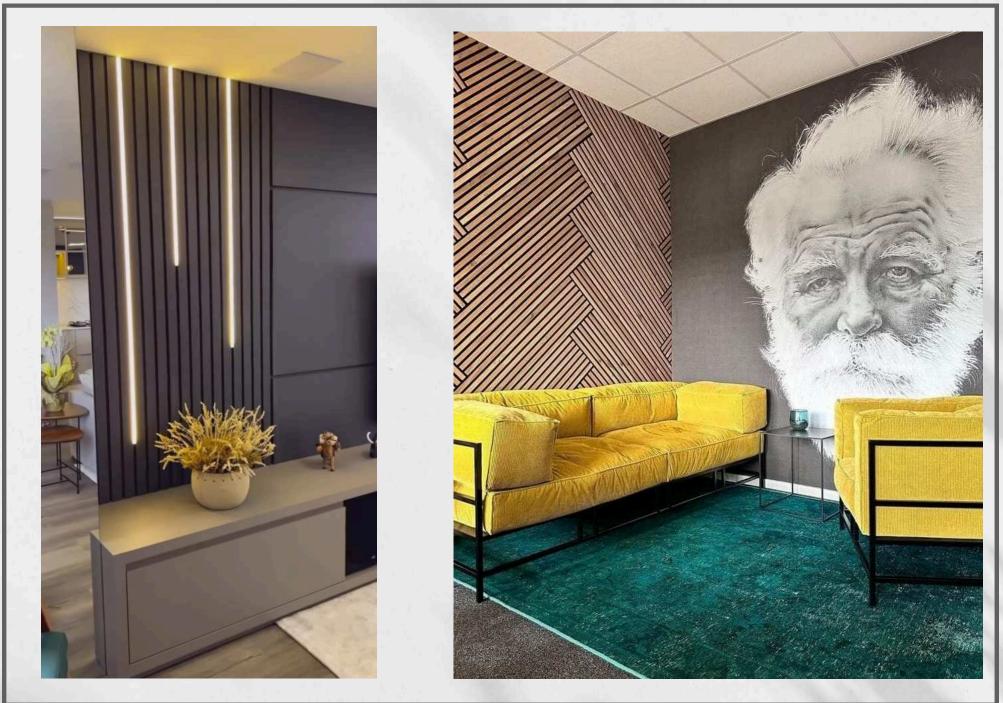

### **Led Lighting Profiles**

It is a protective housing to hide LED strip lights. Profiles are perfect for creating neat and professional installations. It reduces smearing of LED lights and disperses the light for a softer lighting effect. They also act as a heat sink to help dissipate the heat created by the LED strips.