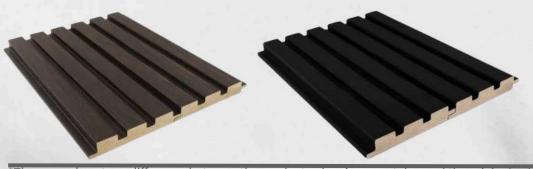

## MDF WALL PANELS

| CODE      | MDF PANEL       |
|-----------|-----------------|
| Dimension | 18 x 121 x 2800 |
| Quantity  | 8 Pieces        |
| Weight    | 18 Kg           |

\*There may be a tone difference between the product colors in our catalog and the original colors