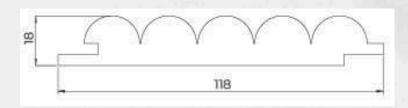

### **FLAT MDF PANEL**

| CODE      | FLAT MDF       |
|-----------|----------------|
| Dimension | 18 x 118x 2800 |
| Quantity  | 6 Pieces       |
| Weight    | 18 Kg          |