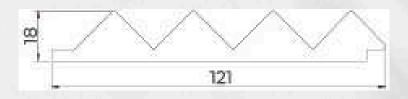

### **TRIANGLE MDF PANEL**

| CODE      | TRIANGLE MDF    |
|-----------|-----------------|
| Dimension | 18 x 121 x 2800 |
| Quantity  | 8 Pieces        |
| Weight    | 18 Kg           |