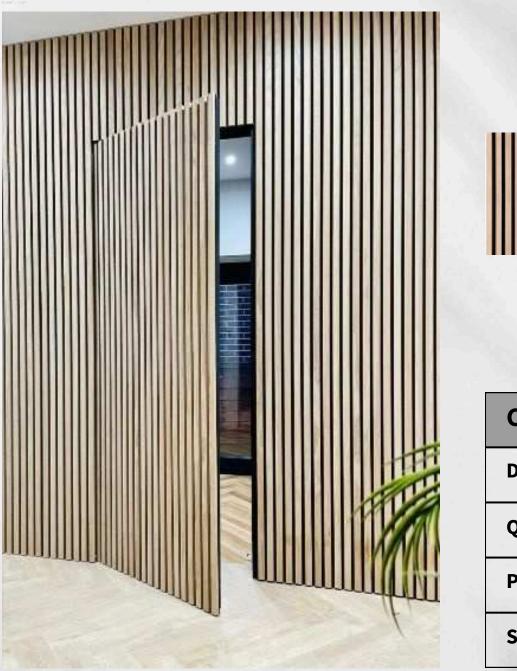

tallations. It reduces smearing of LED lights and disperses the light for a softer lighting effect. They also act as a heat sink to help dissipate the heat created by the LED strips.







## SEALED ACOUSTIC PANEL



| CODE                 | ACOUSTIC PANEL |
|----------------------|----------------|
| Dimension (mm)       | 16x600x2800    |
| Quantity per package | 2 Pieces       |
| Package weight       | 16 kg          |
| Square meters        | 1,68 m3        |





# SEALED ACOUSTIC PANEL

| CODE                 | ACOUSTIC PANEL |
|----------------------|----------------|
| Dimension (mm)       | 16x600x600     |
| Quantity per package | 4 Pieces       |
| Package weight       | 8 kg           |
| Square meters        | 0,23 m3        |











STANDART BOY/ STANDARD SIZE











## SONOMO **ACOUSTIC PANEL**

| CODE                 | ACOUSTIC PANEL |
|----------------------|----------------|
| Dimension (mm)       | 16x600x2800    |
| Quantity per package | 2 Pieces       |
| Package weight       | 16 kg          |
| Square meters        | 1,68 m3        |











## ANTHRACITE ACOUSTIC PANEL



| CODE                 | ACOUSTIC PANEL |
|----------------------|----------------|
| Dimension (mm)       | 16x600x2800    |
| Quantity per package | 2 Pieces       |
| Package weight       | 16 kg          |
| Square meters        | 1,68 m3        |









## WHITE ACOUSTIC PANEL



| CODE                 | ACOUSTIC PANEL |
|----------------------|----------------|
| Dimension (mm)       | 16x600x2800    |
| Quantity per package | 2 Pieces       |
| Package weight