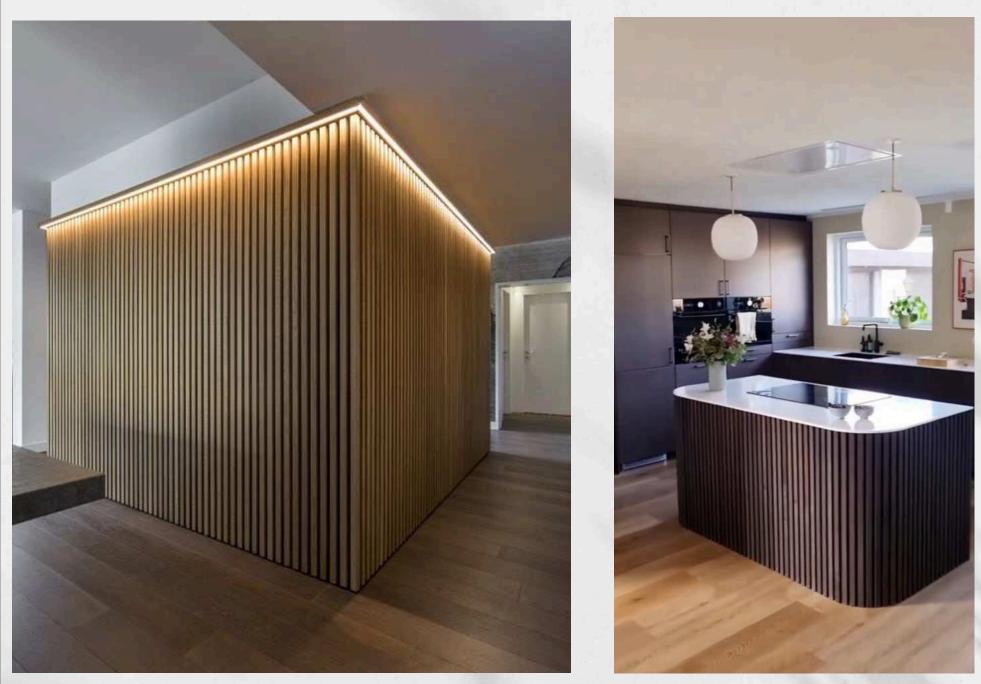

---------|
| Dimension (mm)       | 16x600x2800    |
| Quantity per package | 2 Pieces       |
| Package weight       | 16 kg          |
| Square meters        | 1,68 m3        |





# SEALED ACOUSTIC PANEL

| CODE                 | ACOUSTIC PANEL |
|----------------------|----------------|
| Dimension (mm)       | 16x600x600     |
| Quantity per package | 4 Pieces       |
| Package weight       | 8 kg           |
| Square meters        | 0,23 m3        |











STANDART BOY/ STANDARD SIZE











## SONOMO **ACOUSTIC PANEL**

| CODE                 | ACOUSTIC PANEL |
|----------------------|----------------|
| Dimension (mm)       | 16x600x2800    |
| Quantity per package | 2 Pieces       |
| Package weight       | 16 kg          |
| Square meters        | 1,68 m3        |











## ANTHRACITE ACOUSTIC PANEL



| CODE                 | ACOUSTIC PANEL |
|----------------------|----------------|
| Dimension (mm)       | 16x600x2800    |
| Quantity per package | 2 Pieces       |
| Package weight       | 16 kg          |
| Square meters        | 1,68 m3        |









## WHITE ACOUSTIC PANEL



| CODE                 | ACOUSTIC PANEL |
|----------------------|----------------|
| Dimension (mm)       | 16x600x2800    |
| Quantity per package | 2 Pieces       |
| Package weight       | 16 kg          |
| Square meters        | 1,68 m3        |











## BLACK ACOUSTIC PANEL





| CODE                 | ACOUSTIC PANEL |
|----------------------|----------------|
| Dimension (mm)       | 16x600x2800    |
| Quantity per package | 2 Pieces       |
| Package weight