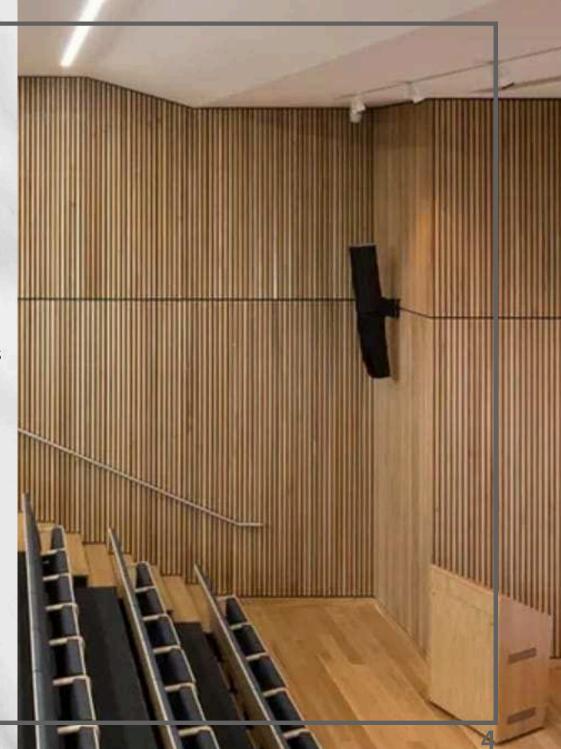

### Why should you Choose Acoustic Wall Panel?

There are many reasons why acoustic wall panels are preferred. First, it provides sound insulation. Silence and peace are important to many people who live or work in a noisy environment. With 65% sound insulation, acoustic wall panels prevent sound from spreading indoors and provide a quieter environment. This feature is one of the most important reasons why it is preferred in homes, offices, conference rooms and similar