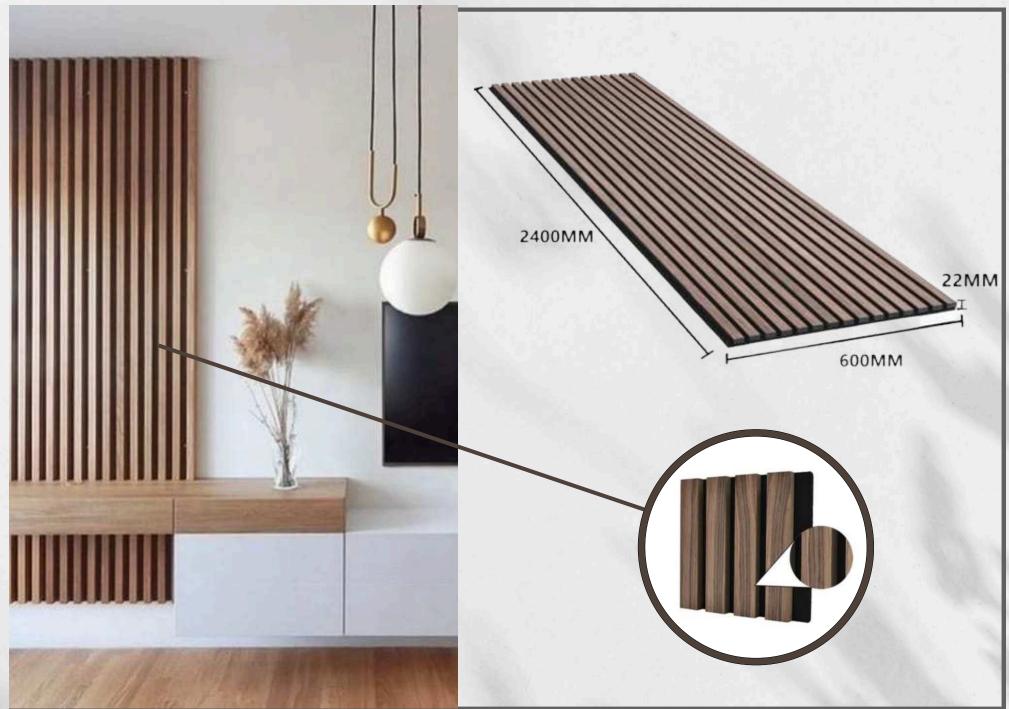

## URARTU ACOUSTIC PANEL

| CODE                 | ACOUSTIC PANEL |
|----------------------|----------------|
| Dimension (mm)       | 16x600x2800    |
| Quantity per package | 2 Pieces       |
| Package weight       | 16 kg          |
| Square meters        | 1,68 m3        |

## URARTU ACOUSTIC PANEL

| CODE                 | ACOUSTIC PANEL |
|----------------------|----------------|
| Dimension (mm)       | 16x600x600     |
| Quantity per package | 4 Pieces       |
| Package weight       | 8 kg           |
| Square meters        | 0.23 m3        |