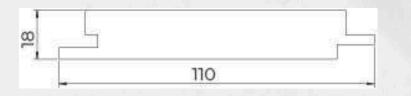

## MDF WALL PANELS

| CODE      | MDF PANEL       |
|-----------|-----------------|
| Dimension | 18 x 121 x 2800 |
| Quantity  | 8 Pieces        |
| Weight    | 18 Kg           |

\*There may be a tone difference between the product colors in our catalog and the original colors