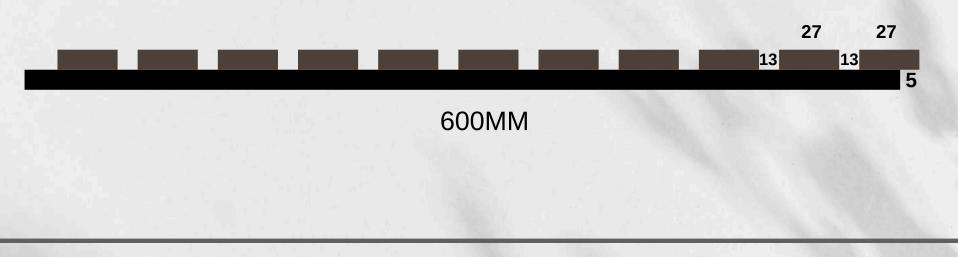

onal installations. It reduces smearing of LED lights and disperses the light for a softer lighting effect. They also act as a heat sink to help dissipate the heat created by the LED strips.







## SEALED ACOUSTIC PANEL



| CODE                 | ACOUSTIC PANEL |
|----------------------|----------------|
| Dimension (mm)       | 16x600x2800    |
| Quantity per package | 2 Pieces       |
| Package weight       | 16 kg          |
| Square meters        | 1,68 m3        |





# SEALED ACOUSTIC PANEL

| CODE                 | ACOUSTIC PANEL |
|----------------------|----------------|
| Dimension (mm)       | 16x600x600     |
| Quantity per package | 4 Pieces       |
| Package weight       | 8 kg           |
| Square meters        | 0,23 m3        |











STANDART BOY/ STANDARD SIZE











## SONOMO **ACOUSTIC PANEL**

| CODE                 | ACOUSTIC PANEL |
|----------------------|----------------|
| Dimension (mm)       | 16x600x2800    |
| Quantity per package | 2 Pieces       |
| Package weight       | 16 kg          |
| Square meters        | 1,68 m3        |











## ANTHRACITE ACOUSTIC PANEL



| CODE                 | ACOUSTIC PANEL |
|----------------------|----------------|
| Dimension (mm)       | 16x600x2800    |
| Quantity per package | 2 Pieces       |
| Package weight       | 16 kg          |
| Square meters        | 1,68 m3        |









## WHITE ACOUSTIC PANEL



| CODE                 | ACOUSTIC PANEL |
|----------------------|----------------|
| Dimension (mm)       | 16x600x2800    |
| Quantity per package | 2 Pieces       |
| Package